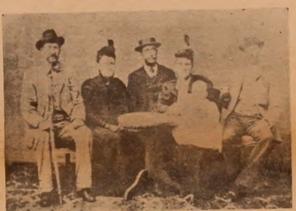

-- Samuel Hugh Moffett Seoul, Korea December 1972 S. a. Moffett. 1896-98; 1901-02. Contact with Alm Changtho.

Ahn born near Pyenpyaup, came worth in 1896. to select. Converted by F.S. Miller's street outsety to come and learn at Kyung Lin School. Influenced by Miffeth. See 1896-98 (?) pricture of Kyung Sin School - Ahn (as necest gredness and new toucher) wearing horse hair hat.